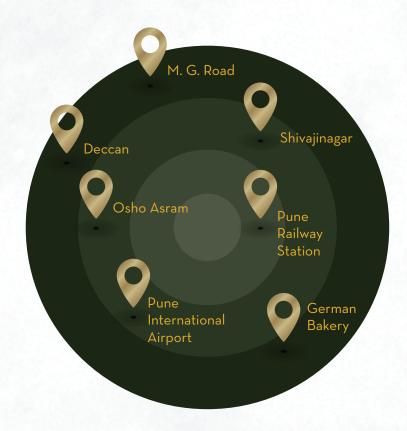

#### **LOCATION & CONNECTIVITY**

Well-connected to Kalyani Nagar, Magarpatta City, Dhole Patil Road, Bund Garden Road, Viman Nagar.

Easy access to M.G Road, Shivajinagar and Deccan.

6 km from Pune International Airport.

4 km from Pune Railway Station.

#### \*Distance and Time are tentative and approx as per Google Maps, traffic & infrastructure conditions apply.